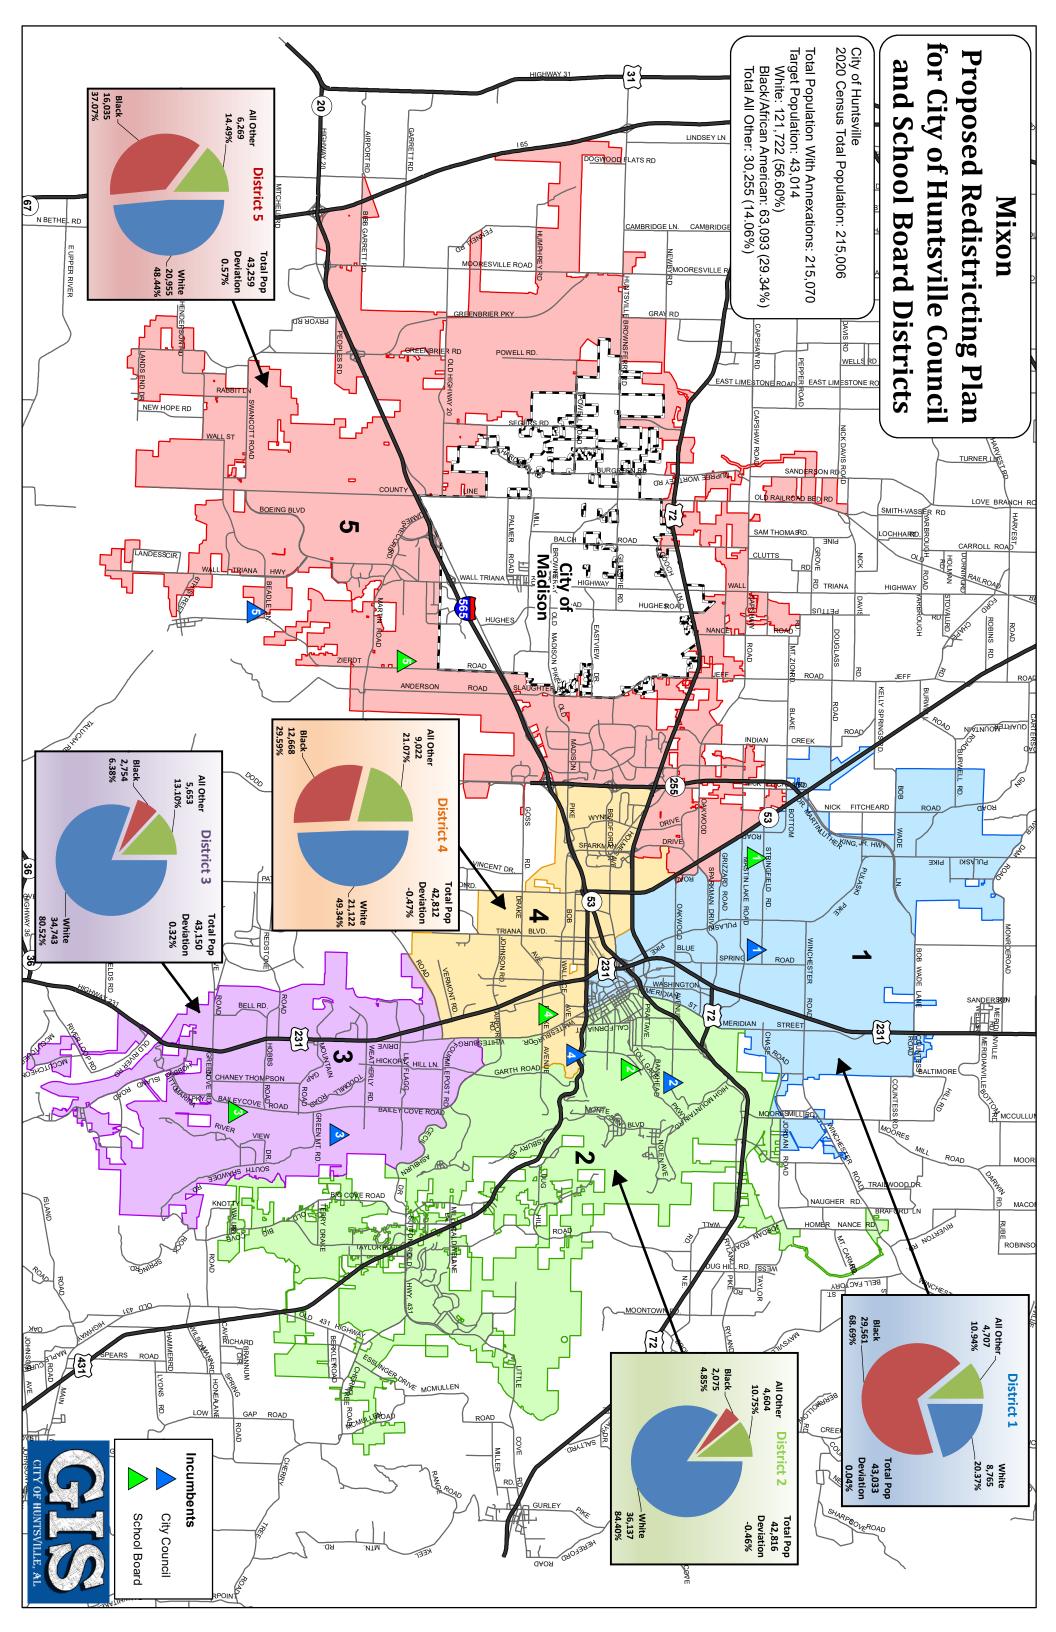

# Redistricting Plan Submitted by Ruby Mixon, Containing 5 Single-Member City Council and Board of Education Districts for the City of Huntsville, Alabama

## EXHIBIT A

Containing census geography and annexation placement, legal descriptions of districts, and a map

| President or President Pro Tem of the City<br>Council of the City of Huntsville, Alabama |  |
|------------------------------------------------------------------------------------------|--|
| Date:                                                                                    |  |