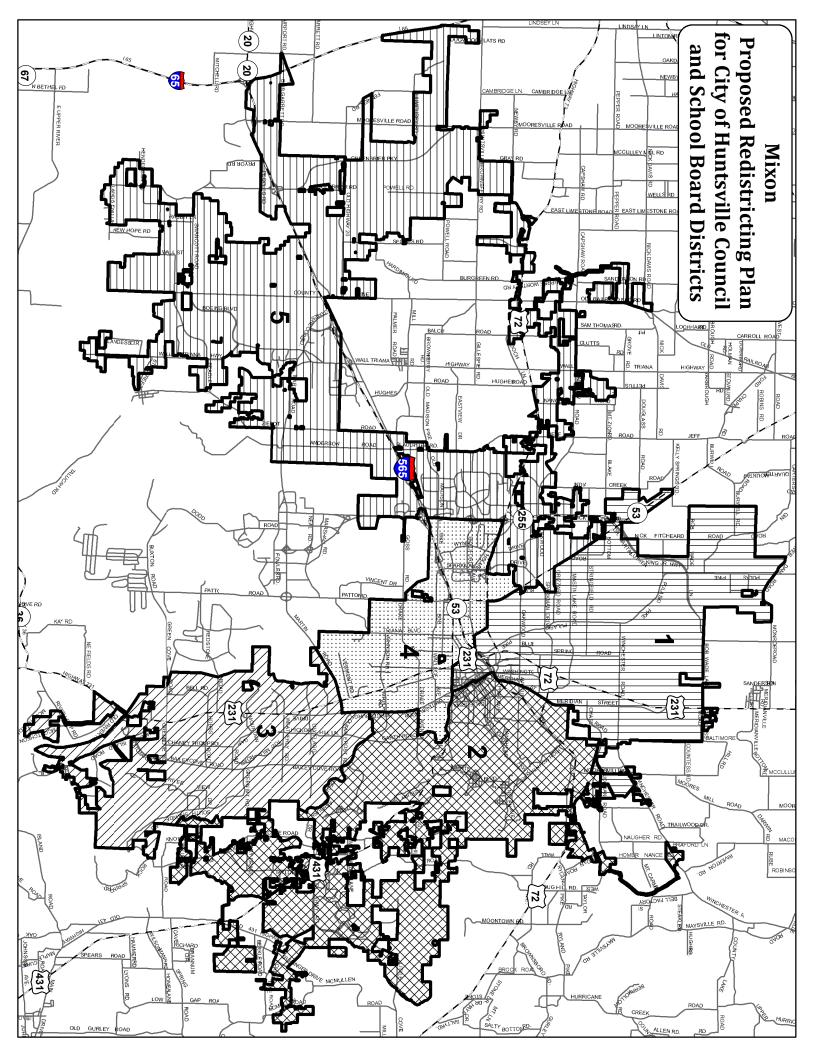

# Redistricting Plan Submitted by Ruby Mixon, Containing 5 Single-Member City Council and Board of Education Districts for the City of Huntsville, Alabama

## EXHIBIT A

Containing census geography and annexation placement, legal descriptions of districts, and a map

| President or President Pro Tem of the City<br>Council of the City of Huntsville, Alabama |  |
|------------------------------------------------------------------------------------------|--|
| Date:                                                                                    |  |